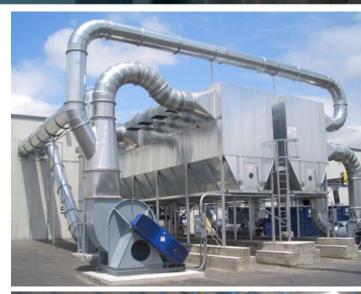

#### **Concrete**

Quick-Fit is used for dust control in concrete batch plants. Lafarge has mandated only Nordfab ducting be installed in its batch plants.