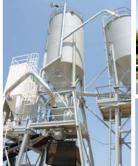

#### **Concrete**

Quick-Fit is used for dust control in concrete batch plants. Lafarge has mandated only Nordfab ducting be installed in its batch plants.