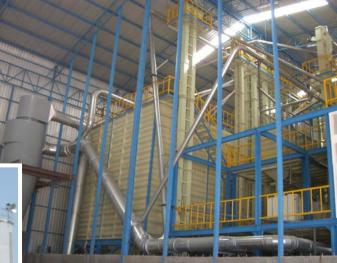

#### **Paper**

At a paper manufacturing plant, custom-made Quick-Fit floor sweeps are being used to remove large paper trimmings.