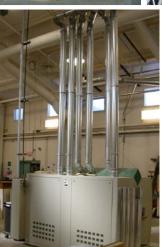

#### **Food Processing**

Nordfab Quick-Fit was used for dust extraction on commercial blending machines for artificial sweetener. The customer chose Nordfab mainly for the ease of cleaning.

#### Metalworking

For a machining shop, Nordfab fabricated all inlet and outlet transitions to match the grinders and dust collector. Quick-Fit made installation a snap.