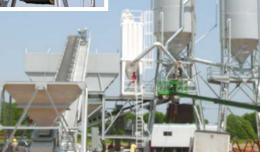

#### **Concrete**

Quick-Fit is used for dust control in concrete batch plants. Lafarge has mandated only Nordfab ducting be installed in its batch plants.