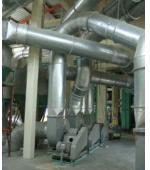

#### Metalworking

For a machining shop, Nordfab fabricated all inlet and outlet transitions to match the grinders and dust collector. Quick-Fit made installation a snap.