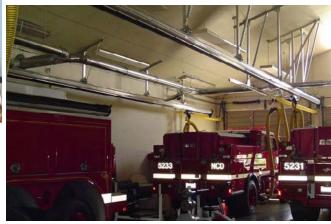

#### **Vehicle Fume Exhausts**

Quick-Fit is used by Plymovent on vehicle exhaust extraction in firehouses throughout the USA. Quick-Fit is also being used at automobile dealership service centers.