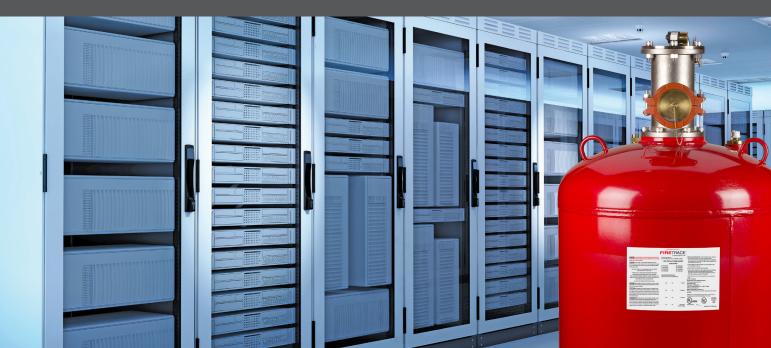

# An evolution in engineered clean agent systems

The Firetrace Clean Agent Engineered System quickly suppresses fires and protects sensitive electronic equipment without causing harm and interrupting operations.

#### SYSTEM SIZES

Available in sizes ranging from 16 lbs to 1,211 lbs (7.5 kg to 550 kg)

Firetrace also offers Novec<sup>™</sup> systems in these sizes.

FM-200<sup>™</sup> engineered systems are UL listed. Novec<sup>™</sup> engineered systems are UL listed and FM approved.

# MORE PERFORMANCE MORE DESIGN FLEXIBILITY MORE SAVINGS

Using water-based fire systems can be as devastating as the fire itself. The Firetrace Clean Agent Engineered System is specially designed to suppress fires in spaces where critical electronic systems are stored or downtime due to the cleanup of other agents is not possible.

#### TYPICAL APPLICATIONS FOR THE FIRETRACE ENGINEERED CLEAN AGENT SYSTEMS:

- ARCHIVES
- ♦ ART GALLERIES
- BANK VAULTS
- ♦ CONTROL ROOMS
- DATA CENTERS

- ENERGY STORAGE SYSTEMS
- ♦ FLAMMABLE LIQUID STORAGE
- HISTORICAL BUILDINGS
- ♦ HOSPITALS
- ♦ LIBRARIES