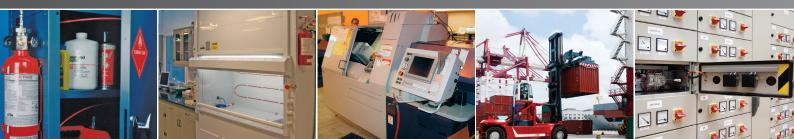

## 250,000+

Firetrace systems have been installed around the world to date; in CNC machines, buses, electrical control panels, fume hoods, engine and generator compartments, hazardous storage cabinets and countless other applications.

Micro-environments are applications where the hazard is typically contained within a critical enclosure, such as equipment, machines, vehicles, or storage compartments. Firetrace systems can be installed in virtually any enclosed space where high-value assets are located, or where an increased risk of fire could be mitigated by an automatic fire suppression system.