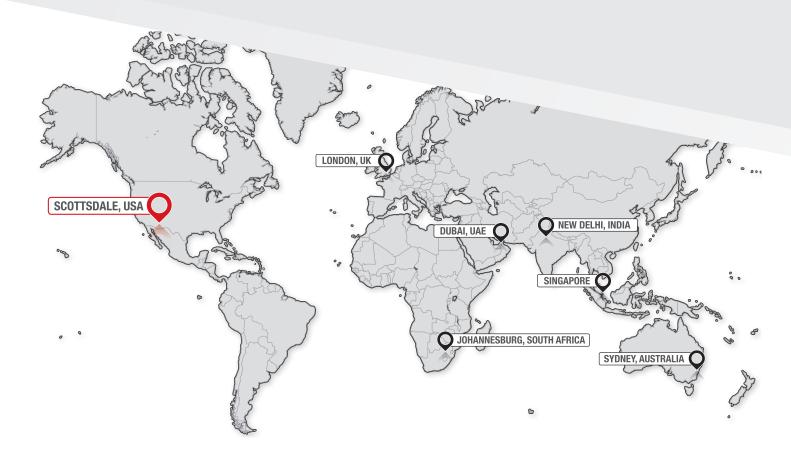

Since its inception in 2000, Firetrace International has been headquartered in Scottsdale, Arizona, USA. Growing from a modest 2,000 ft<sup>2</sup> (185 m<sup>2</sup>) facility, Firetrace has now expanded to occupy over  $80,000 \text{ ft}^2$  (7500 m<sup>2</sup>) of office and warehouse space in its current facility.

To ensure timely, effective support around the world, Firetrace also maintains sales offices in Sydney, Singapore, New Delhi, Dubai and Johannesburg.