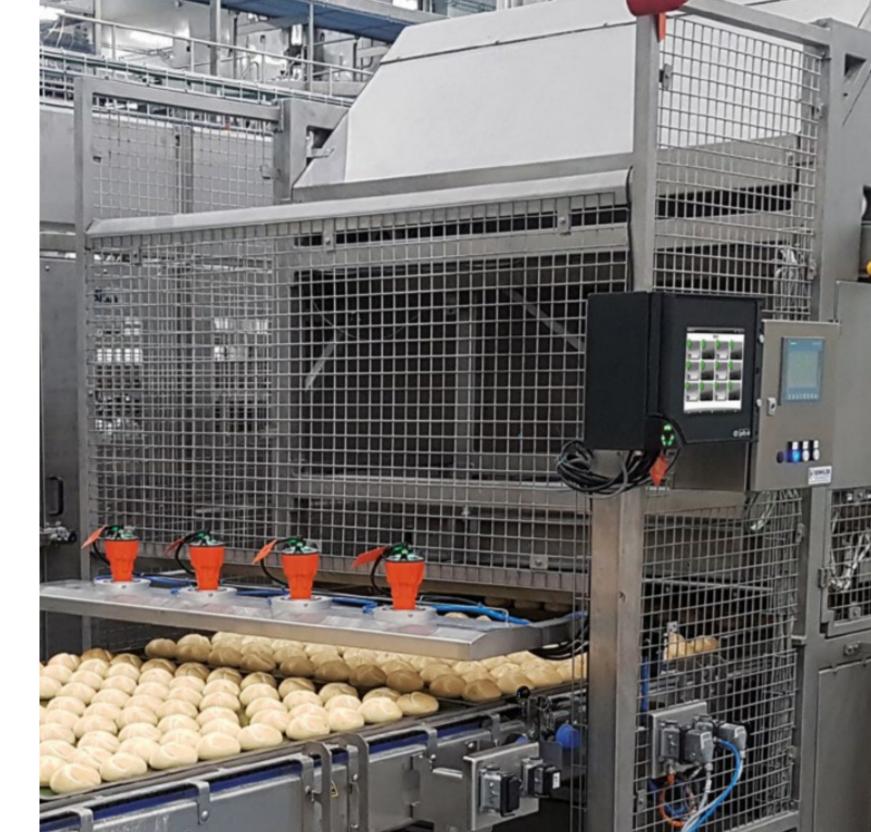

### Market Leading Detection Technology

Our True IR spark detectors enable Precision Detection of ALL types of ignition sources, such as hot black particles, glowing embers and sparks. Our detectors are designed to perform in the toughest of environments.

# Firefly EXIMIO<sup>™</sup> The Future Proof System Architecture

The modular and decentralized system architecture gives you, as a Firefly customer, great flexibility. Each EXIMIO™ network usually, includes one primary EXIMIO™ control panel equipped with a touch screen and the user interface IntuVision™ for easy access to all protection zones. Detectors and extinguishing equipment is connected to local hubs, making cabling and installation easy. When there are several EXIMIO™ hubs installed, you can choose which EXIMIO™ control units should be equipped with a touch screen for easy access in your process section.