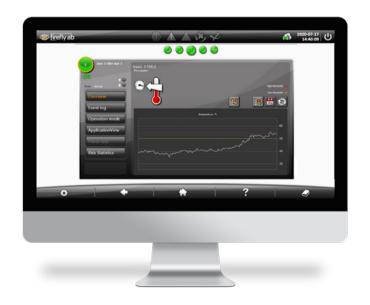

With the Firefly EXIMIO<sup>™</sup> platform you can integrate different fire protection systems and products that you need for your process from Spark detectors, Flame detectors, Multigas detectors, Temperature sensors and much more. All parts of the systems are controlled by The Firefly EXIMIO<sup>™</sup> control unit. It has an intuitive and user-friendly interface called IntuVision<sup>™</sup> which enables ultrafast response, data visualization, easy interaction, remote support and many other useful features.

## Firefly EXIMIO<sup>™</sup> Visual Status Indicators

Practical online reporting functions provide you with information on the system and safety status. It shows a summary of events and trends during a chosen time period combined with detailed status information on all system functionalities where available.

# IntuVision<sup>™</sup> The Intuitive User Interface

The unique and modern operator interface ensures quick and easy access to all systems functions in an interactive way. IntuVision™ provides a clear overview and control of the whole EXIMIO™ network and the possibility of acknowledge alarms of all the system's protection zones. The Event-Log always shows the task handled for a better user experience.