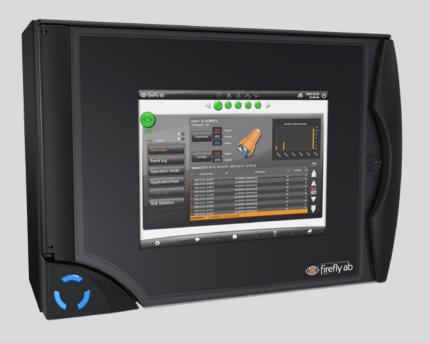

#### CONTROL UNIT BENEFITS

The unique EXIMIO<sup> $^{\text{M}}$ </sup> 12.1" touch screen ensures quick and easy access to IntuVision<sup> $^{\text{M}}$ </sup> user interface.

Fully dust tight proof IP65 that allows the flexibility for the control unit location with tough environments.

Touch Screen & IntuVision™ (operator's interface) Included as standard in a Firefly EXIMIO™ system

Clear, informative and intuitive user interface

Connected system with remote support

Firefly control unit is approved by VdS, Schadenverhütung, certificate no: G218012s

# IntuVision<sup>™</sup> The Intuitive User Interface

The unique and modern operator interface ensures quick and easy access to all systems functions in an interactive way. IntuVision™ provides a clear overview and control of the whole EXIMIO™ network and the possibility of acknowledge alarms of all the system's protection zones. The Event-Log always shows the task handled for a better user experience.