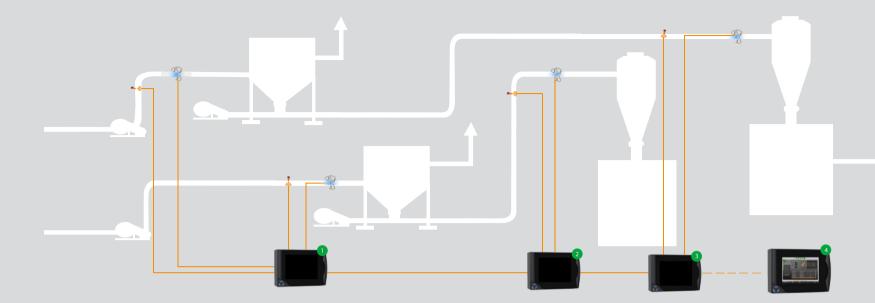

# Firefly EXIMIO<sup>™</sup> The Future Proof System Architecture

The modular and decentralized system architecture gives you, as a Firefly customer, great flexibility. Each EXIMIO™ network usually, includes one primary EXIMIO™ control panel equipped with a touch screen and the user interface IntuVision™ for easy access to all protection zones. Detectors and extinguishing equipment is connected to local hubs, making cabling and installation easy. When there are several EXIMIO™ hubs installed, you can choose which EXIMIO™ control units should be equipped with a touch screen for easy access in your process section.

An overview of each system is just one click away though IntuVision<sup> $^{\text{IM}}$ </sup> ApplicationView<sup> $^{\text{IM}}$ </sup>. There you can see a process drawing and the placement of each part of the protection system.