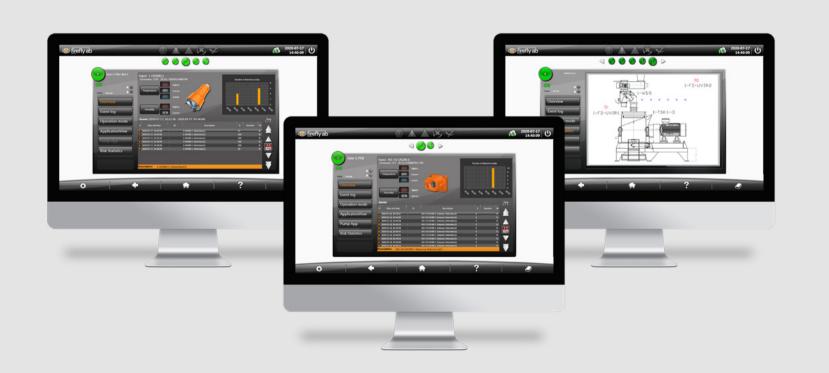

# IntuVision<sup>™</sup> The Intuitive User Interface

The unique and modern operator interface ensures quick and easy access to all systems functions in an interactive way. IntuVision™ provides a clear overview and control of the whole EXIMIO™ network and the possibility of acknowledge alarms of all the system's protection zones. The Event-Log always shows the task handled for a better user experience.

## Combine Technologies

The Firefly EXIMIO™ platform combines fire preventive technologies such as Firefly Spark Detection Systems with fire protective technologies such as Firefly Quick Suppression Systems all controlled through one single platform.

An overview of each system is just one click away though IntuVision<sup> $^{\text{IM}}$ </sup> ApplicationView<sup> $^{\text{IM}}$ </sup>. There you can see a process drawing and the placement of each part of the protection system.

### RiskStatistics™

Valuable information on statistics of detections and process stop alarms over time is accessed through RiskStatistics<sup>™</sup>. Detailed data findings are analysed and visualized in an easy way to interpret though this Add-on feature.