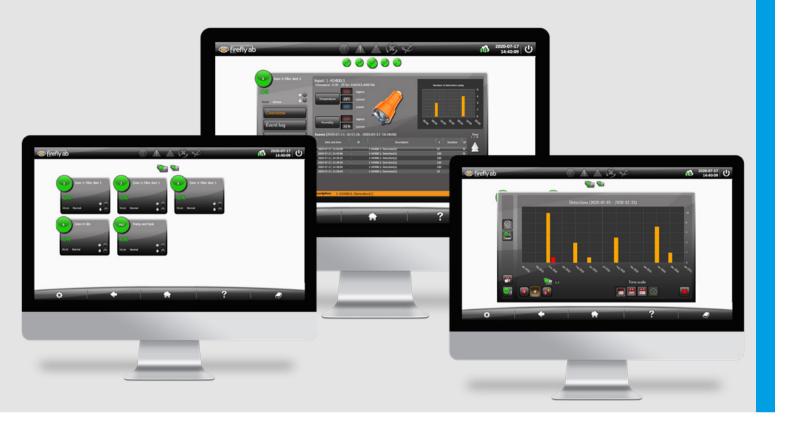

## Firefly EXIMIO<sup>™</sup> Visual Status Indicators

Practical online reporting functions provide you with information on the system and safety status. It shows a summary of events and trends during a chosen time period combined with detailed status information on all system functionalities where available.

Firefly EXIMIO™ InfoLED™ are visual indicators on detectors located in the process with the corresponding show of status on the control panel. Through color-coding a clear and direct communication between these system parts and the operator is made possible. This is yet another feature that truly makes Firefly EXIMIO™ the most user-friendly system on the market.

# IntuVision<sup>™</sup> The Intuitive User Interface

The unique and modern operator interface ensures quick and easy access to all systems functions in an interactive way. IntuVision™ provides a clear overview and control of the whole EXIMIO™ network and the possibility of acknowledge alarms of all the system's protection zones. The Event-Log always shows the task handled for a better user experience.

The History Log has the capacity of up to 1,000,000 event logs stored. The user can select a time range of interest to get the event log for that period and use different filters as event type such as warning, detection, process stop etc, or mode (normal, service).

With EXIMIO IntuVision™ desktop you can get graphs and reports for further insights to your process, keeping you informed and enabling better decisions.