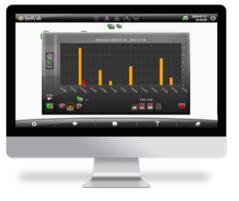

## Firefly EXIMIO<sup>™</sup> Visual Status Indicators

Practical online reporting functions provide you with information on the system and safety status. It shows a summary of events and trends during a chosen time period combined with detailed status information on all system functionalities where available.

The History Log has the capacity of up to 1,000,000 event logs stored. The user can select a time range of interest to get the event log for that period and use different filters as event type such as warning, detection, process stop etc, or mode (normal, service).

With EXIMIO IntuVision™ desktop you can get graphs and reports for further insights to your process, keeping you informed and enabling better decisions.

### RiskStatistics™

Valuable information on statistics of detections and process stop alarms over time is accessed through RiskStatistics<sup>™</sup>. Detailed data findings are analysed and visualized in an easy way to interpret though this Add-on feature.