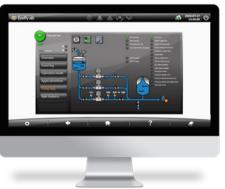

An overview of each system is just one click away though IntuVision<sup> $^{\text{IM}}$ </sup> ApplicationView<sup> $^{\text{IM}}$ </sup>. There you can see a process drawing and the placement of each part of the protection system.