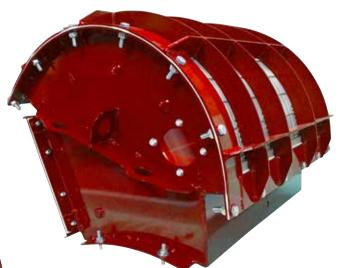

# Flameless Explosion Vents Curved EV-VQ R

## **APPLICATIONS**

The EcoMAXX®/VigilEX EV-VQ R flameless explosion vent is similar to the standard EV-VQ, but is available with an application specific curved flange to accommodate mounting on cylindrical vessels, without the need for expensive flange adapters. This design feature reduces accumulation of dust/material in a fabricated transition in front of the flameless vent's integral explosion panel.

### STANDARD FEATURES

- R Style Vent Panel with EPDM gasket
- Mild steel construction epoxy coated red.
- Stainless steel mesh flame arrestor
- Burst sensor
- Mounting radius per design application