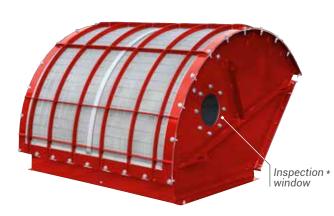

# Flameless Explosion Vents Curved EV-VQ R

## **APPLICATIONS**

The EcoMAXX®/VigilEX EV-VQ R flameless explosion vent is similar to the standard EV-VQ, but is available with an application specific curved flange to accommodate mounting on cylindrical vessels, without the need for expensive flange adapters. This design feature reduces accumulation of dust/material in a fabricated transition in front of the flameless vent's integral explosion panel.

### STANDARD FEATURES

- R Style Vent Panel with EPDM gasket
- Mild steel construction epoxy coated red.
- Stainless steel mesh flame arrestor
- Burst sensor
- Mounting radius per design application