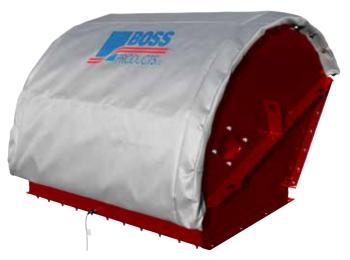

# OPTIONAL FEATURES

- Silicone gasket
- All stainless steel construction
- UL 698A Intrinsic control panel
- Dust cover

PRODUCT CODES: 60301 & 60302