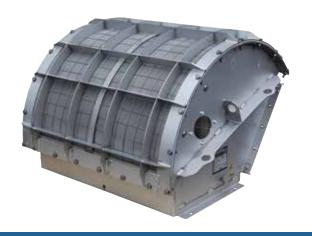

## FLAMELESS STAINLESS STEEL EV-VQ

The **EcoMAXX®/VigilEX-VQ** is a rectangular flameless device with a standard VIGILEX bursting panel. It is a perfect option for food or pharmaceutical facilities or high moisture atmospheres.

The **EcoMAXX®/VigilEX-VQ** provides effective low pressure resistance, eliminating the spread of flame and glowing particles.

### STANDARD FEATURES

- R Style Vent Panel with EPDM gasket
- Mild steel construction epoxy coated red.
- Stainless steel mesh flame arrestor
- Burst sensor
- Mounting radius per design application