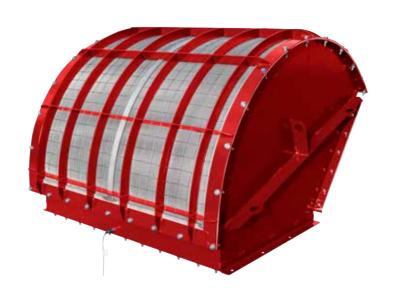

# Flameless Explosion Vents Curved EV-VQ R

## **APPLICATIONS**

The EcoMAXX®/VigilEX EV-VQ R flameless explosion vent is similar to the standard EV-VQ, but is available with an application specific curved flange to accommodate mounting on cylindrical vessels, without the need for expensive flange adapters. This design feature reduces accumulation of dust/material in a fabricated transition in front of the flameless vent's integral explosion panel.

### STANDARD FEATURES

- R Style Vent Panel with EPDM gasket
- Mild steel construction epoxy coated red.
- Stainless steel mesh flame arrestor
- Burst sensor
- Mounting radius per design application