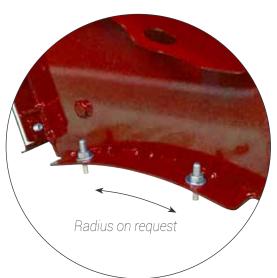

## **APPLICATIONS**

The EcoMAXX®/VigilEX EV-VQ R flameless explosion vent is similar to the standard EV-VQ, but is available with an application specific curved flange to accommodate mounting on cylindrical vessels, without the need for expensive flange adapters. This design feature reduces accumulation of dust/material in a fabricated transition in front of the flameless vent's integral explosion panel.

### STANDARD FEATURES

- R Style Vent Panel with EPDM gasket
- Mild steel construction epoxy coated red.
- Stainless steel mesh flame arrestor
- Burst sensor
- Mounting radius per design application