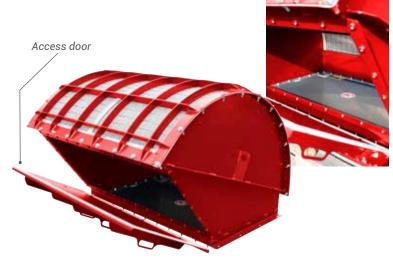

# Flameless Explosion Vents Curved EV-VQ R

## **APPLICATIONS**

The EcoMAXX®/VigilEX EV-VQ R flameless explosion vent is similar to the standard EV-VQ, but is available with an application specific curved flange to accommodate mounting on cylindrical vessels, without the need for expensive flange adapters. This design feature reduces accumulation of dust/material in a fabricated transition in front of the flameless vent's integral explosion panel.

### STANDARD FEATURES

- R Style Vent Panel with EPDM gasket
- Mild steel construction epoxy coated red.
- Stainless steel mesh flame arrestor
- Burst sensor
- Mounting radius per design application

# OPTIONAL FEATURES

- Silicone gasket
- All stainless steel construction
- UL 698A Intrinsic control panel
- Dust cover

PRODUCT CODES: 60301 & 60302