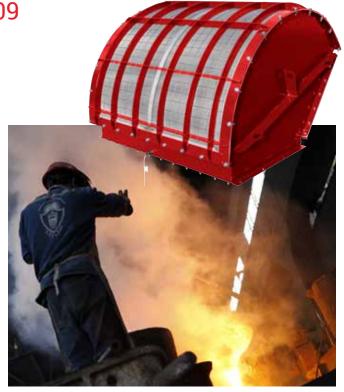

# **METAL DUST APPROVED EN 16009**

**EcoMaXX®/VigilEX EV-VQ** flameless explosion vents are certified to protect facilities, workers, and equipment that process combustible metals. It is an especially important safety component that has application in all combustible dust environments where risks to workers and property exist.

**Boss Products** will provide a specifically engineered equipment solution that is calculated to ensure effective Fire & Explosion Mitigation. **EV-VQ flameless explosion vents** are typically an effective and necessary component in hazardous dust design applications.